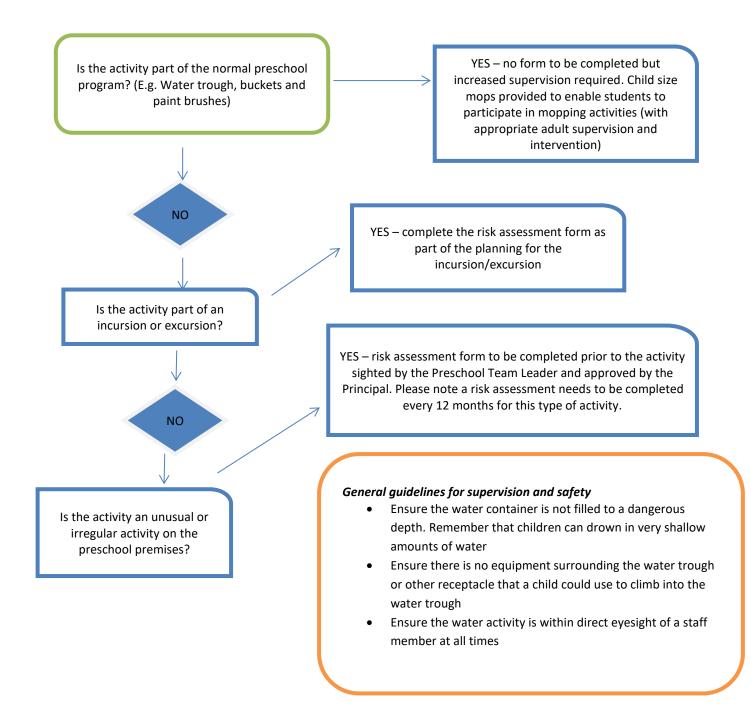

## Water Safety Procedure

Activities, excursions and incursions involving water, carry an increased risk which needs to be considered beforehand. Some water activities will require a risk assessment form to be completed (see flowchart below), however all water activities should incorporate the following supervision and safety guidelines.

Flowchart for determining whether a risk assessment form is required